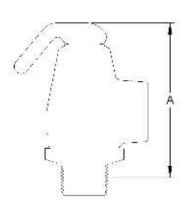

#### **DIMENSIONS**

| MODEL | SIZE              | A - INSTALLED HEIGHT |
|-------|-------------------|----------------------|
| 13101 | 3/4M x TOP OUTLET | 2.31 (59)            |
| 13211 | 3/4M x 3/4F       | 3.27 (83)            |
| 13202 | 1M x 1F           | 3.32 (84)            |
| 13213 | 1-1/4M x 1-1/2F   | 3.82 (97)            |
| 13214 | 1-1/2M x 2F       | 4.57 (116)           |

All dims in inches (mm)

SIZE (INLET)

3/4" ☐ 1" ☐ 1-1/4" ☐ 1-1/2" ☐ Compact (3/4" Only - 13101)