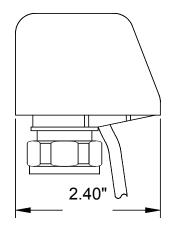

## **Specifications**

Data

| Dutu                  | V 1/10 = 1                       | V 1/1 C = 1                     |
|-----------------------|----------------------------------|---------------------------------|
| Voltage               | 24VAC/DC                         | 24VAC/DC                        |
| Current, initial      | 200mA                            | 200mA                           |
| Current consump       | . 70mA/2W                        | 70mA/2W                         |
| Closing and           |                                  |                                 |
| opening time          | ca 3 minutes                     | ca 3 minutes                    |
| Stroke                | ca 4 mm                          | ca 4 mm                         |
| Max amb. temp.        | 122 F                            | 122 F                           |
|                       |                                  |                                 |
| Design                |                                  |                                 |
| <b>Design</b><br>Body | plastic                          | plastic                         |
| O                     | plastic<br>brass                 | plastic<br>brass                |
| Body                  | 1                                |                                 |
| Body<br>Nut           | brass                            | brass                           |
| Body<br>Nut<br>Weight | brass<br>2.8 oz.                 | brass<br>2.8 oz                 |
| Body<br>Nut<br>Weight | brass<br>2.8 oz.<br>2x0,22 white | brass<br>2.8 oz<br>2x0,22 white |