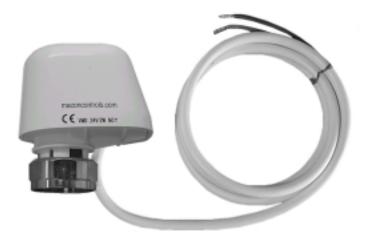

## **Description**

Designed for use with the Macon NT Series Valves, the VM series electric zone valve actuator is a new concept in zone controls. Utilizing a gearless electric thermic operator, this valve actuator operates off low power 24VAC/DC. Proportional control can be realized by using time proportioning techniques. The VM series is ideal for control of Radiators, Fin-Tube, Zones, Solar Panels, Heat Pumps etc...

**VMC 24** 

**VMO 24** 

VMO 24 - Normally Open VMC 24 - Normally Closed