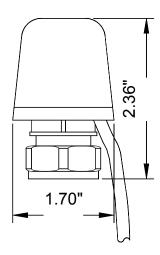

## **Specifications**

Data

| Dutu                  | V 1/10 = 1                       | V 1/1 C = 1                     |
|-----------------------|----------------------------------|---------------------------------|
| Voltage               | 24VAC/DC                         | 24VAC/DC                        |
| Current, initial      | 200mA                            | 200mA                           |
| Current consump       | . 70mA/2W                        | 70mA/2W                         |
| Closing and           |                                  |                                 |
| opening time          | ca 3 minutes                     | ca 3 minutes                    |
| Stroke                | ca 4 mm                          | ca 4 mm                         |
| Max amb. temp.        | 122 F                            | 122 F                           |
|                       |                                  |                                 |
| Design                |                                  |                                 |
| <b>Design</b><br>Body | plastic                          | plastic                         |
| O                     | plastic<br>brass                 | plastic<br>brass                |
| Body                  | 1                                |                                 |
| Body<br>Nut           | brass                            | brass                           |
| Body<br>Nut<br>Weight | brass<br>2.8 oz.                 | brass<br>2.8 oz                 |
| Body<br>Nut<br>Weight | brass<br>2.8 oz.<br>2x0,22 white | brass<br>2.8 oz<br>2x0,22 white |